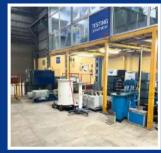

## In-house Testing Lab

**NABL** calibrated testing equipments for electrical transformers up to 15,000 KVA 33000V.

Transformers Type Tested from **CPRI & ERDA** as per latest IS & IEC standards.