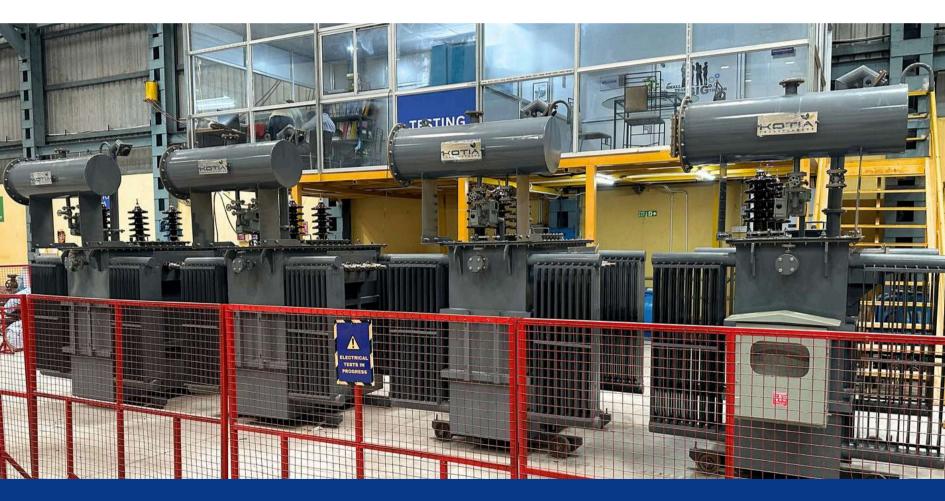

## In-house Testing Lab

**NABL** calibrated testing equipments for electrical transformers up to 15,000 KVA 33000V.

Transformers Type Tested from **CPRI & ERDA** as per latest IS & IEC standards.