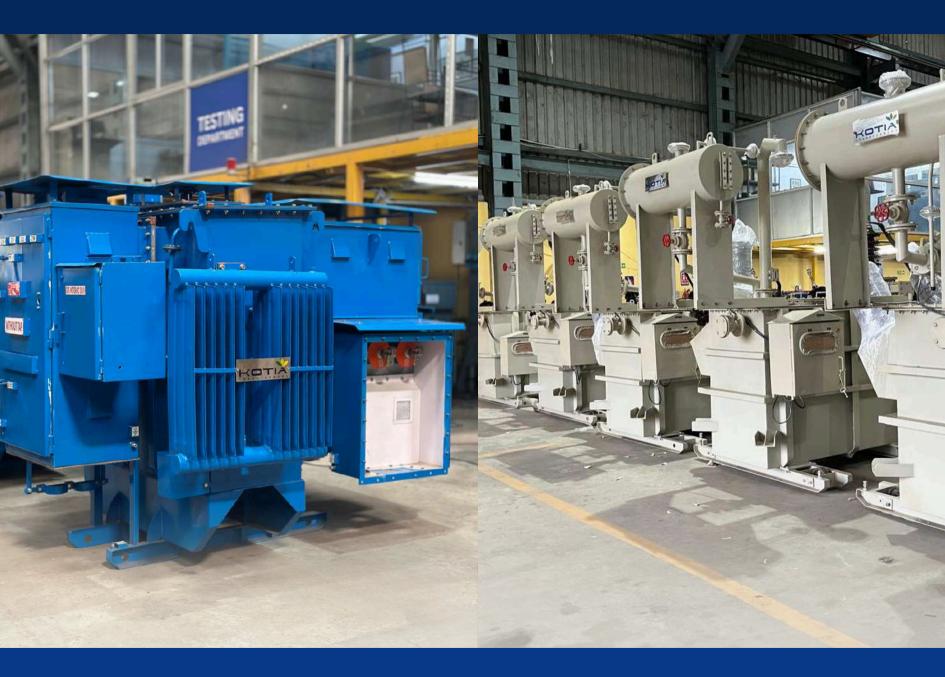

# **Product Range**

3 Phase Power Transformer

5MVA to 15 MVA Up to 33 KV Class

Neutral Earthing Transformer

1500 A FAULT CURRENT

Up to 33 KV Class

3 Phase Distribution Transformer 1 MVA to 2.5 MVA Up to 33 KV Class

Dry Type (VPI)

10 KVA to 1000 KVA

Upto 11 KV class

3 Phase Distribution Transformer 10 KVA to 1000 KVA

Up to 33 KV Class

Arc Furnace Transformer

1 MVA to 15 MVA

Up to 33 KV Class

Special Duty Transformer 500 KVA to 12.5 MVA

Up to 33 KV Class