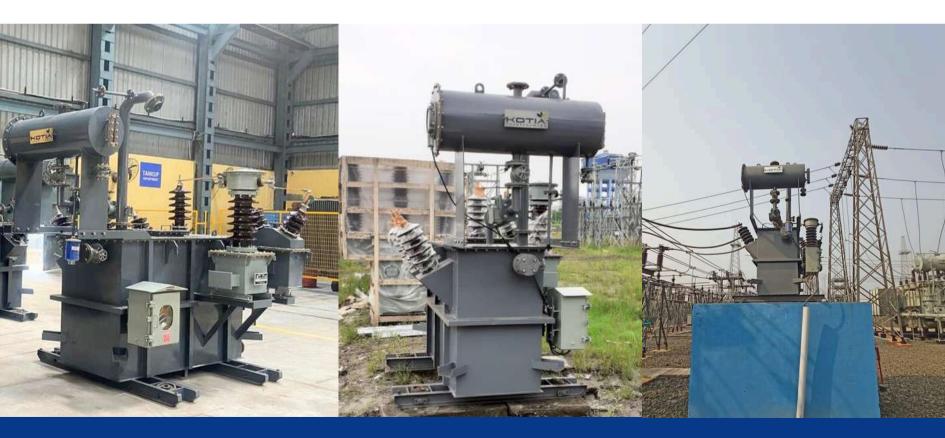

# **Product Range**

3 Phase Power Transformer

5MVA to 15 MVA Up to 33 KV Class

Neutral Earthing Transformer

1500 A FAULT CURRENT

Up to 33 KV Class

3 Phase Distribution Transformer 1 MVA to 2.5 MVA Up to 33 KV Class

Dry Type (VPI)

10 KVA to 1000 KVA

Upto 11 KV class

3 Phase Distribution Transformer 10 KVA to 1000 KVA

Up to 33 KV Class

Arc Furnace Transformer

1 MVA to 15 MVA

Up to 33 KV Class

Special Duty Transformer 500 KVA to 12.5 MVA

Up to 33 KV Class