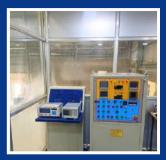

## In-house Testing Lab

**NABL** calibrated testing equipments for electrical transformers up to 15,000 KVA 33000V.

Transformers Type Tested from **CPRI & ERDA** as per latest IS & IEC standards.