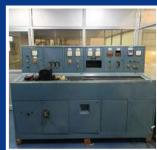

## In-house Testing Lab

**NABL** calibrated testing equipments for electrical transformers up to 15,000 KVA 33000V.

Transformers Type Tested from **CPRI & ERDA** as per latest IS & IEC standards.